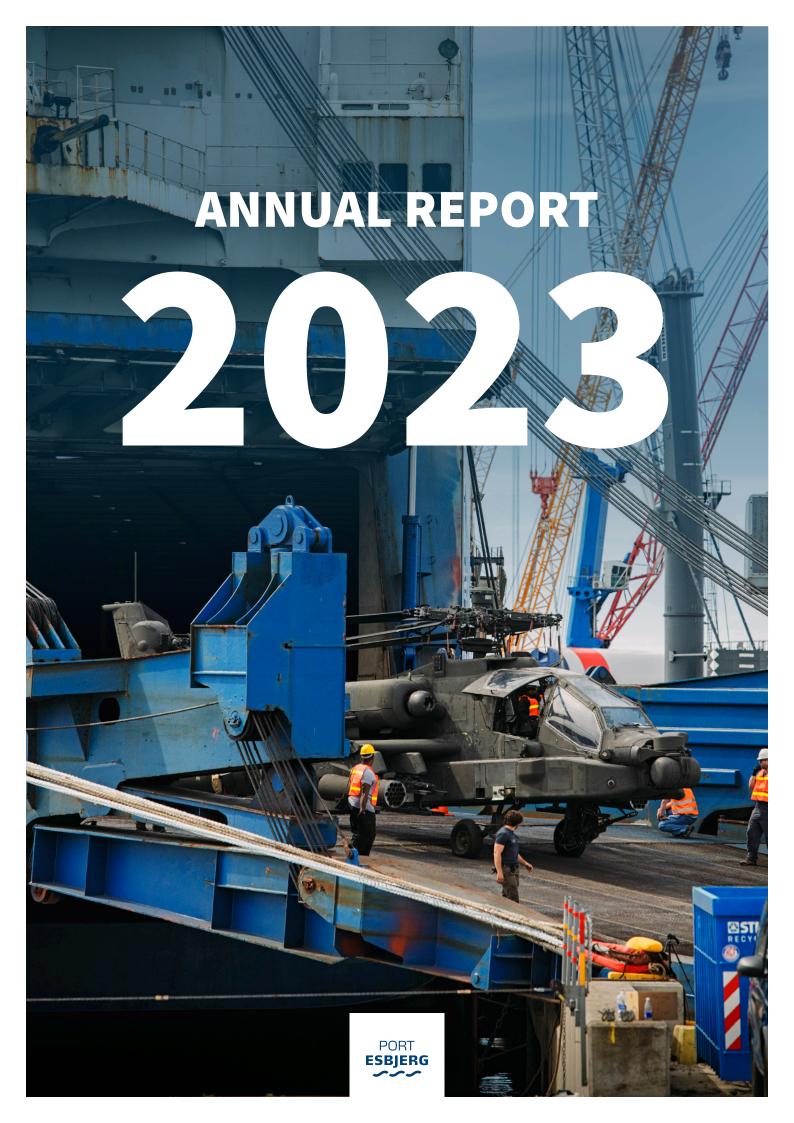

### DEVELOPMENT IN BUSINESS ACTIVITY AND FINANCIAL MATTERS

Net profit for 2023 amounted to EUR 9.84 million, compared to EUR 4.01 million in 2022.

The year as a whole concluded with a 6.6 per cent decrease in cargo tonnage, which is exclusively attributable to the decline in the turnover of coal in connection with the closure of the coal-fired power station at the port. Other goods categories showed a total increase of 5.7 per cent.

Expectations for growth in the level of activities in 2024 are positive. Group revenue for 2023 totals EUR 34.69 million compared to EUR 29.08 million in 2022.

The net profit for the year of EUR 9.84 million (up EUR 5.83 million in relation to last year's profit) is attributable to the fact that last year, fair value adjustments on securities and equity investments were made in the amount of EUR -4.3 million. The profit for the year is at the level anticipated and is therefore considered satisfactory.