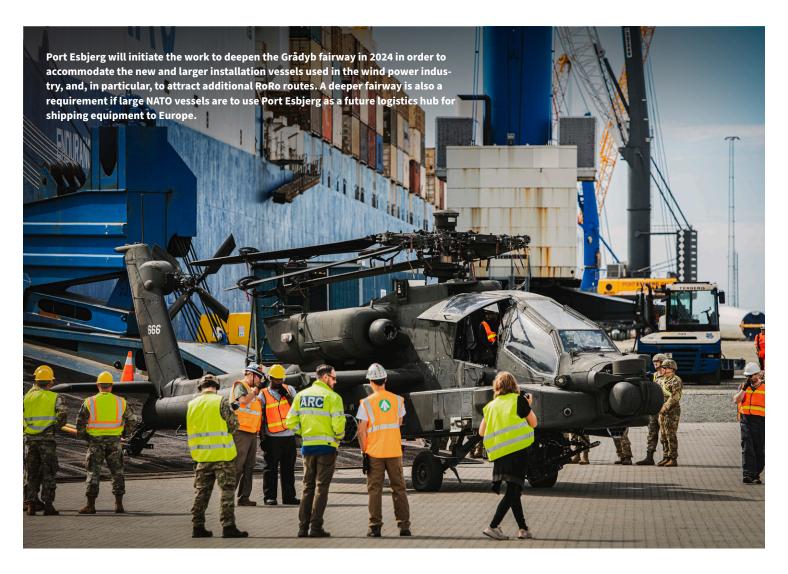

As a part of its ongoing development, Port Esbjerg will initiate the work to deepen the Grådyb fairway in 2024 in order to accommodate the new and larger installation vessels used in the wind power industry, and, in particular, to attract additional RoRo routes. A deeper fairway is also a requirement if large NATO vessels are to use Port Esbjerg as a future logistics hub for shipping equipment to Europe. The work to accommodate NATO's request that the railway at Port Esbjerg be extended to 835 metres, and to establish an associated terminal and optimal access conditions, is scheduled for completion in spring 2024.