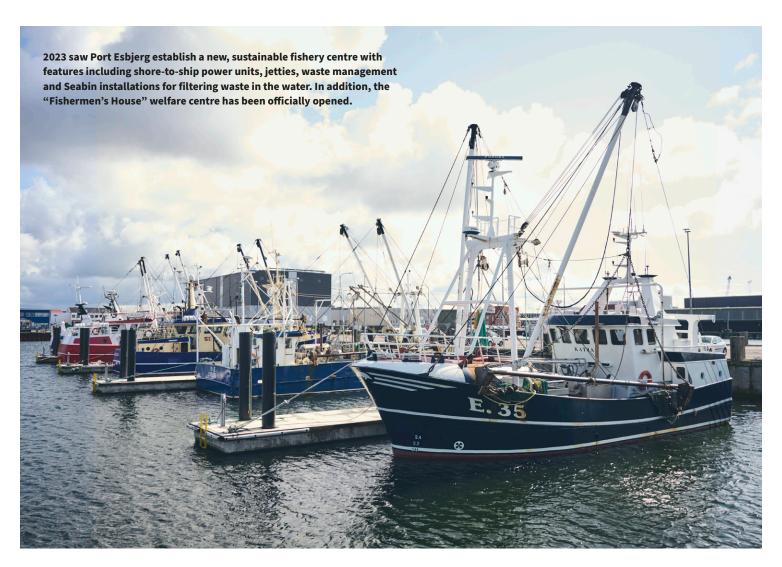

### **ENVIRONMENTAL FACTORS**

In 2023, Port Esbjerg followed the plans for "Getting to Zero" and for boosting sustainability. Port Esbjerg has also completed its first ESG report, which was presented in connection with the port's general meeting in 2023. This report is founded on the continuous measurement of carbon emissions from the vessels in the port, which underpins the ongoing investments in shore-to-ship power units that allow the vessels to connect to green electricity when they are docked in Port Esbjerg. Today, there are facilities to allow 15 large vessels to connect to shore-to-ship power, as well as outlets for 128 smaller vessels to connect to the network. Port Esbjerg is also working with the environment in a broader perspective, where the emphasis is on reducing total environmental impact. For example, Port Esbjerg measures sorting at source and in 2023 achieved its goal for how much waste is recycled. The port has likewise minimised the volume of waste disposed of as landfill.