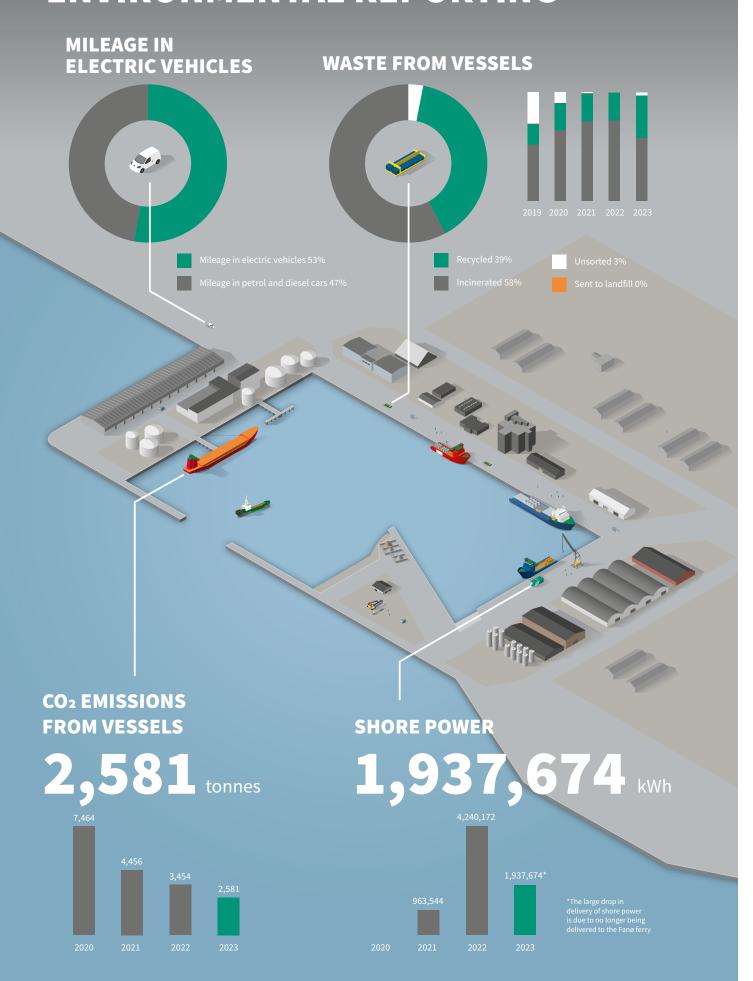

### **ENVIRONMENTAL FACTORS**

In 2023, Port Esbjerg followed the plans for "Getting to Zero" and for boosting sustainability. Port Esbjerg has also completed its first ESG report, which was presented in connection with the port's general meeting in 2023. This report is founded on the continuous measurement of carbon emissions from the vessels in the port, which underpins the ongoing investments in shore-to-ship power units that allow the vessels to connect to green electricity when they are docked in Port Esbjerg. Today, there are facilities to allow 15 large vessels to connect to shore-to-ship power, as well as outlets for 128 smaller vessels to connect to the network. Port Esbjerg is also working with the environment in a broader perspective, where the emphasis is on reducing total environmental impact. For example, Port Esbjerg measures sorting at source and in 2023 achieved its goal for how much waste is recycled. The port has likewise minimised the volume of waste disposed of as landfill.