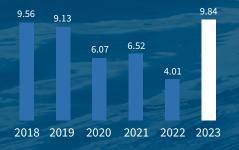

Expectations for growth in the level of activities in 2024 are positive. Group revenue for 2023 totals EUR 34.69 million compared to EUR 29.08 million in 2022.

The net profit for the year of EUR 9.84 million (up EUR 5.83 million in relation to last year's profit) is attributable to the fact that last year, fair value adjustments on securities and equity investments were made in the amount of EUR -4.3 million. The profit for the year is at the level anticipated and is therefore considered satisfactory.