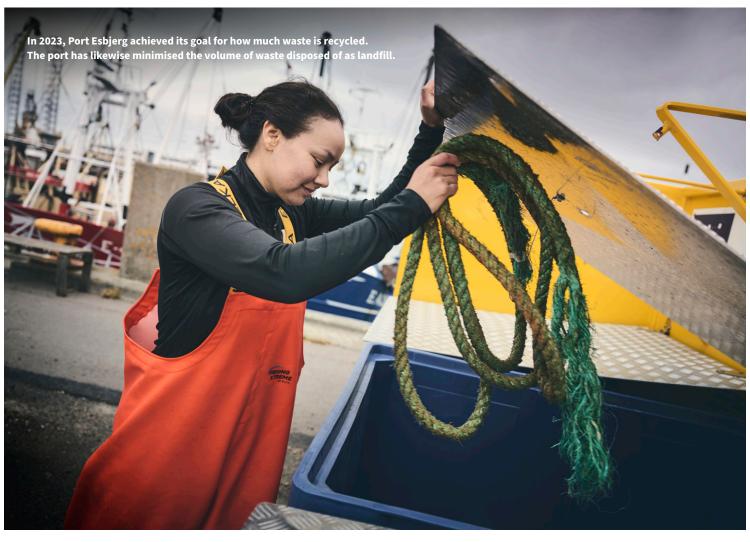

### **ENVIRONMENTAL FACTORS**

In 2023, Port Esbjerg followed the plans for "Getting to Zero" and for boosting sustainability. Port Esbjerg has also completed its first ESG report, which was presented in connection with the port's general meeting in 2023. This report is founded on the continuous measurement of carbon emissions from the vessels in the port, which underpins the ongoing investments in shore-to-ship power units that allow the vessels to connect to green electricity when they are docked in Port Esbjerg. Today, there are facilities to allow 15 large vessels to connect to shore-to-ship power, as well as outlets for 128 smaller vessels to connect to the network. Port Esbjerg is also working with the environment in a broader perspective, where the emphasis is on reducing total environmental impact. For example, Port Esbjerg measures sorting at source and in 2023 achieved its goal for how much waste is recycled. The port has likewise minimised the volume of waste disposed of as landfill.