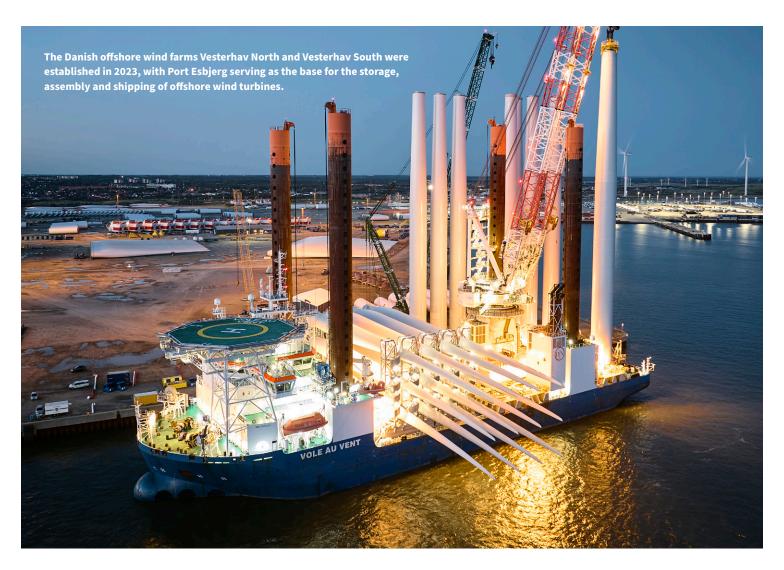

The Danish offshore wind farms Vesterhav North and Vesterhav South were established in 2023, with Port Esbjerg serving as the base for the storage, assembly and shipping of offshore wind turbines. In parallel with these activities, Port Esbjerg was used as the base port for the storage and shipping of wind turbine components to projects elsewhere in Europe, as well as in the United States and the Far East.