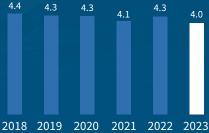

### DEVELOPMENT IN BUSINESS ACTIVITY AND FINANCIAL MATTERS

Net profit for 2023 amounted to EUR 9.84 million, compared to EUR 4.01 million in 2022.

The year as a whole concluded with a 6.6 per cent decrease in cargo tonnage, which is exclusively attributable to the decline in the turnover of coal in connection with the closure of the coal-fired power station at the port. Other goods categories showed a total increase of 5.7 per cent.

### **CARGO VOLUME**