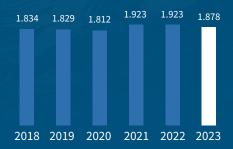

|
|                          |        |        |               | The second of th |

### **FACTS AND KEY FIGURES 2023**

**NET PROFIT** 

9.84 million EUR



REVENUE





### **INVESTMENTS**

61.13 million EUR









## TURNOVER by type



# TURNOVER by business area Offshore wind: 17% Onshore wind: 2% Crane, rental, supply: 46% Oil and gas: 12% Roro: 15% Bulk: 8%

### **CONTRACTED AREAS**



Total area:
4,500,000 m<sup>2</sup>

## ship calls **5,574 5**



### **CARGO VOLUME**





### **CARGO BY TYPE**







### **OFFSHORE WIND SHIPPED**

- 800 MW



### **PASSENGERS**

iii 1.878 million persons



### **CARS - IMPORT**

**↔** 41,954







### **ENVIRONMENTAL REPORTING**







### **BOARD OF DIRECTORS**

### **CHAIRMAN**

Søren Gade, Speaker of the Danish Parliament

### **VICE CHAIRMAN**

Jesper Frost Rasmussen, Mayor of Esbjerg

### **BOARD MEMBERS**

Diana Mose Olsen, Councillor

Helle Vingolf, CEO

John Sørensen, Managing Director

Mads Kirkegaard, CEO

Johnny Thomsen

Freddy Hansen, Service Assistant (employee representative)

Jane Behrens von Qualen, HSEQ Manager (employee representative)

### **MANAGEMENT**

Dennis Jul Pedersen, CEO

Port Esbjerg Hulvejen 1 · DK-6700 Esbjerg Phone: +45 76 12 40 00 adm@portesbjerg.dk www.portesbjerg.dk

CVR: 27 05 46 92