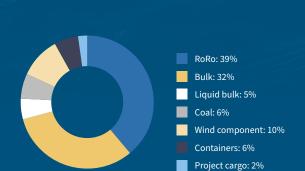

|
|                          |        |        |               | The second of th |

### **FACTS AND KEY FIGURES 2023**

**NET PROFIT** 

9.84 million EUR



REVENUE





### **INVESTMENTS**

61.13 million EUR









## TURNOVER by type



# TURNOVER by business area Offshore wind: 17% Onshore wind: 2% Crane, rental, supply: 46% Oil and gas: 12% Roro: 15% Bulk: 8%

### **CONTRACTED AREAS**



Total area:
4,500,000 m<sup>2</sup>

## ship calls **5,574 5**



### **CARGO VOLUME**





### **CARGO BY TYPE**







### **OFFSHORE WIND SHIPPED**

- 800 MW



### **PASSENGERS**

iii 1.878 million persons



### **CARS - IMPORT**

**↔** 41,954







### **ENVIRONMENTAL REPORTING**







### **BOARD OF DIRECTORS**

### **CHAIRMAN**

Søren Gade, Speaker of the Danish Parliament

### **VICE CHAIRMAN**

Jesper Frost Rasmussen, Mayor of Esbjerg

### **BOARD MEMBERS**

Diana Mose Olsen, Councillor

Helle Vingolf, CEO

John Sørensen, Managing Director

Mads Kirkegaard, CEO

Johnny Thomsen

Freddy Hansen, Service Assistant (employee representative)

Jane Behrens von Qualen, HSEQ Manager (employee representative)

### **MANAGEMENT**

Dennis Jul Pedersen, CEO

Port Esbjerg Hulvejen 1 · DK-6700 Esbjerg Phone: +45 76 12 40 00 adm@portesbjerg.dk www.portesbjerg.dk

CVR: 27 05 46 92