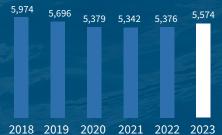

The electrification of activities at the port continued in 2023, where, in particular, the port's shore-to-ship power outlets for large vessels have resulted in increased sales of electricity.

Totalling 5,574, the number of port calls was 3.7 per cent higher than in the previous year. In 2023, 490 RoRo vessels, 459 general cargo vessels and 211 tankers called at Port Esbjerg.

## ship calls **5,574 5**