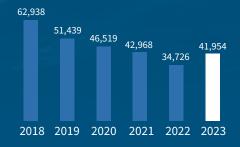

|
|                          |        |        |               | The second of th |

### **FACTS AND KEY FIGURES 2023**

**NET PROFIT** 

9.84 million EUR



REVENUE





### **INVESTMENTS**

61.13 million EUR









## TURNOVER by type



# TURNOVER by business area Offshore wind: 17% Onshore wind: 2% Crane, rental, supply: 46% Oil and gas: 12% Roro: 15% Bulk: 8%

### **CONTRACTED AREAS**



Total area:
4,500,000 m<sup>2</sup>

## ship calls **5,574 5**



### **CARGO VOLUME**





### **CARGO BY TYPE**







### **OFFSHORE WIND SHIPPED**

- 800 MW



### **PASSENGERS**

iii 1.878 million persons



### **CARS - IMPORT**

**↔** 41,954







### **ENVIRONMENTAL REPORTING**







### **BOARD OF DIRECTORS**

### **CHAIRMAN**

Søren Gade, Speaker of the Danish Parliament

### **VICE CHAIRMAN**

Jesper Frost Rasmussen, Mayor of Esbjerg

### **BOARD MEMBERS**

Diana Mose Olsen, Councillor

Helle Vingolf, CEO

John Sørensen, Managing Director

Mads Kirkegaard, CEO

Johnny Thomsen

Freddy Hansen, Service Assistant (employee representative)

Jane Behrens von Qualen, HSEQ Manager (employee representative)

### **MANAGEMENT**

Dennis Jul Pedersen, CEO

Port Esbjerg Hulvejen 1 · DK-6700 Esbjerg Phone: +45 76 12 40 00 adm@portesbjerg.dk www.portesbjerg.dk

CVR: 27 05 46 92