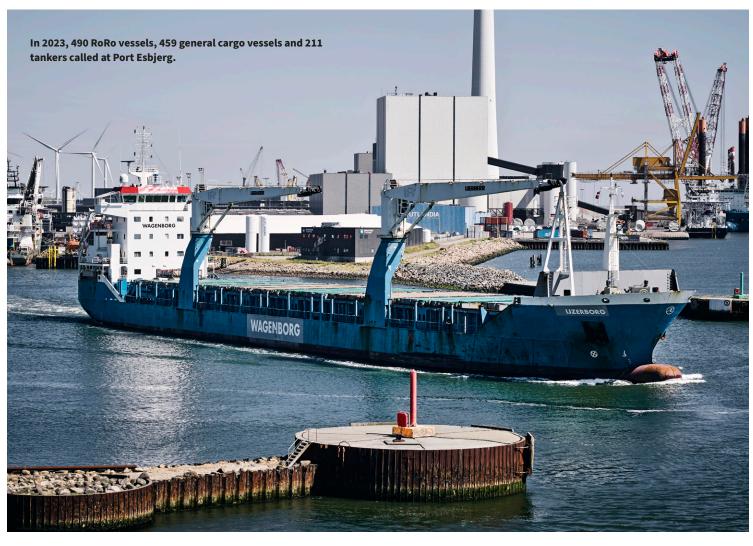

The electrification of activities at the port continued in 2023, where, in particular, the port's shore-to-ship power outlets for large vessels have resulted in increased sales of electricity.

Totalling 5,574, the number of port calls was 3.7 per cent higher than in the previous year. In 2023, 490 RoRo vessels, 459 general cargo vessels and 211 tankers called at Port Esbjerg.