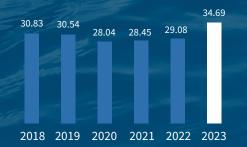

### **BALANCE SHEET AND STATEMENT OF CASH FLOWS**

Total assets for the Group at 31 December 2023 amounted to EUR 246.38 million, compared to EUR 232.34 million at 31 December 2022.

The net cash flow for 2023 totalled EUR -3.48 million, compared to EUR 19.37 million in 2022. Over the course of 2023, Port Esbjerg invested EUR 61.13 million and paid off EUR 4.53 million on its long-term debt. Net interest-bearing debt totalled EUR 49.76 million, compared to EUR 52.17 million last year.

The majority of the capital expenditure related to the establishment of a new woodchip store, completion of the Scorpius Quay, continued expansion of the East Harbour and renovation of quays and streets.