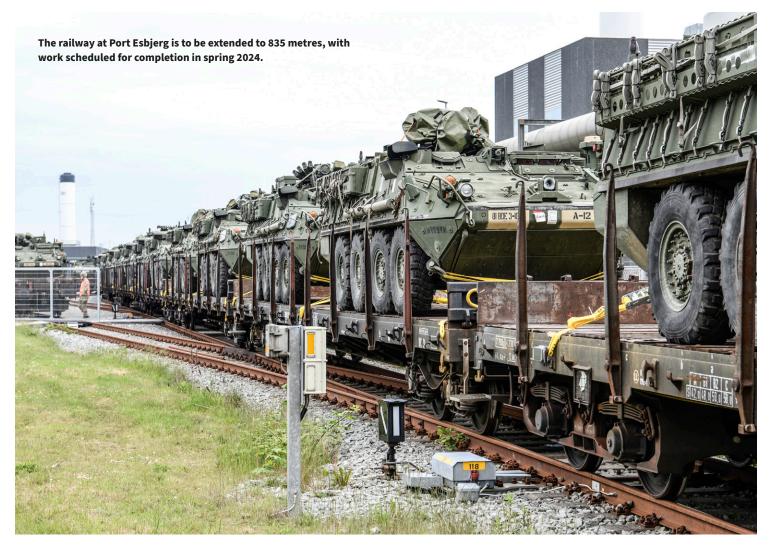

As a part of its ongoing development, Port Esbjerg will initiate the work to deepen the Grådyb fairway in 2024 in order to accommodate the new and larger installation vessels used in the wind power industry, and, in particular, to attract additional RoRo routes. A deeper fairway is also a requirement if large NATO vessels are to use Port Esbjerg as a future logistics hub for shipping equipment to Europe. The work to accommodate NATO's request that the railway at Port Esbjerg be extended to 835 metres, and to establish an associated terminal and optimal access conditions, is scheduled for completion in spring 2024.