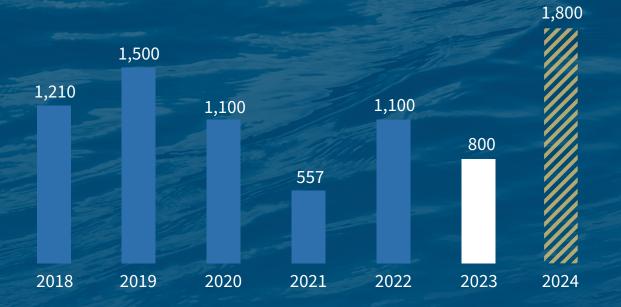

|
|                          |        |        |               | The second of th |

### **FACTS AND KEY FIGURES 2023**

**NET PROFIT** 

9.84 million EUR



REVENUE





### **INVESTMENTS**

61.13 million EUR









## TURNOVER by type



# TURNOVER by business area Offshore wind: 17% Onshore wind: 2% Crane, rental, supply: 46% Oil and gas: 12% Roro: 15% Bulk: 8%

### **CONTRACTED AREAS**



Total area:
4,500,000 m<sup>2</sup>

## ship calls **5,574 5**



### **CARGO VOLUME**





### **CARGO BY TYPE**







### **OFFSHORE WIND SHIPPED**

- 800 MW



### **PASSENGERS**

iii 1.878 million persons



### **CARS - IMPORT**

**↔** 41,954







### **ENVIRONMENTAL REPORTING**







### **BOARD OF DIRECTORS**

### **CHAIRMAN**

Søren Gade, Speaker of the Danish Parliament

### **VICE CHAIRMAN**

Jesper Frost Rasmussen, Mayor of Esbjerg

### **BOARD MEMBERS**

Diana Mose Olsen, Councillor

Helle Vingolf, CEO

John Sørensen, Managing Director

Mads Kirkegaard, CEO

Johnny Thomsen

Freddy Hansen, Service Assistant (employee representative)

Jane Behrens von Qualen, HSEQ Manager (employee representative)

### **MANAGEMENT**

Dennis Jul Pedersen, CEO

Port Esbjerg Hulvejen 1 · DK-6700 Esbjerg Phone: +45 76 12 40 00 adm@portesbjerg.dk www.portesbjerg.dk

CVR: 27 05 46 92