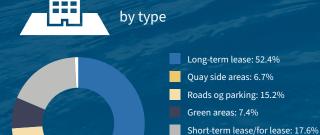

|
|                          |        |        |               | The second of th |

### **FACTS AND KEY FIGURES 2023**

**NET PROFIT** 

9.84 million EUR



REVENUE





### **INVESTMENTS**

61.13 million EUR









## TURNOVER by type



# TURNOVER by business area Offshore wind: 17% Onshore wind: 2% Crane, rental, supply: 46% Oil and gas: 12% Roro: 15% Bulk: 8%

### **CONTRACTED AREAS**



Total area:
4,500,000 m<sup>2</sup>

## ship calls **5,574 5**



### **CARGO VOLUME**





### **CARGO BY TYPE**







### **OFFSHORE WIND SHIPPED**

- 800 MW



### **PASSENGERS**

iii 1.878 million persons



### **CARS - IMPORT**

**↔** 41,954







### **ENVIRONMENTAL REPORTING**







### **BOARD OF DIRECTORS**

### **CHAIRMAN**

Søren Gade, Speaker of the Danish Parliament

### **VICE CHAIRMAN**

Jesper Frost Rasmussen, Mayor of Esbjerg

### **BOARD MEMBERS**

Diana Mose Olsen, Councillor

Helle Vingolf, CEO

John Sørensen, Managing Director

Mads Kirkegaard, CEO

Johnny Thomsen

Freddy Hansen, Service Assistant (employee representative)

Jane Behrens von Qualen, HSEQ Manager (employee representative)

### **MANAGEMENT**

Dennis Jul Pedersen, CEO

Port Esbjerg Hulvejen 1 · DK-6