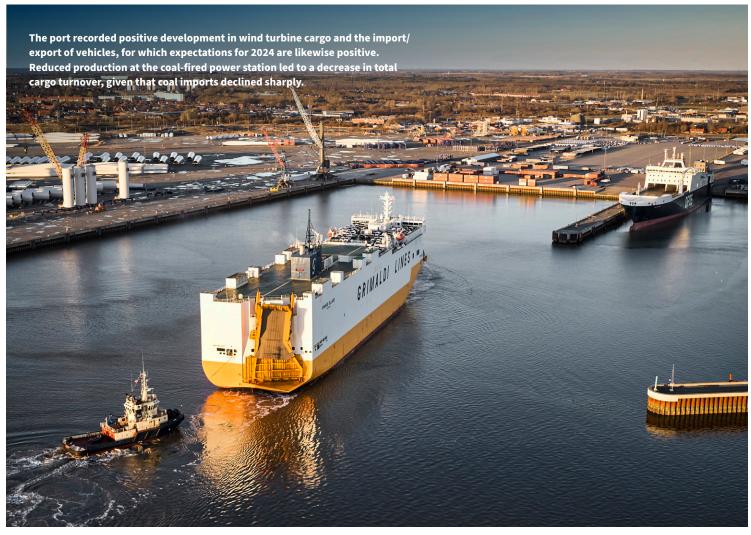

The growth in cargo turnover is largely attributable to wind turbine cargo and the import/export of vehicles, for which expectations for 2024 are likewise positive.

Demand for storage space rose in 2023, with land rentals increasing by 15.8 per cent in relation to the previous year. More space will become available in connection with the continued development of port areas.